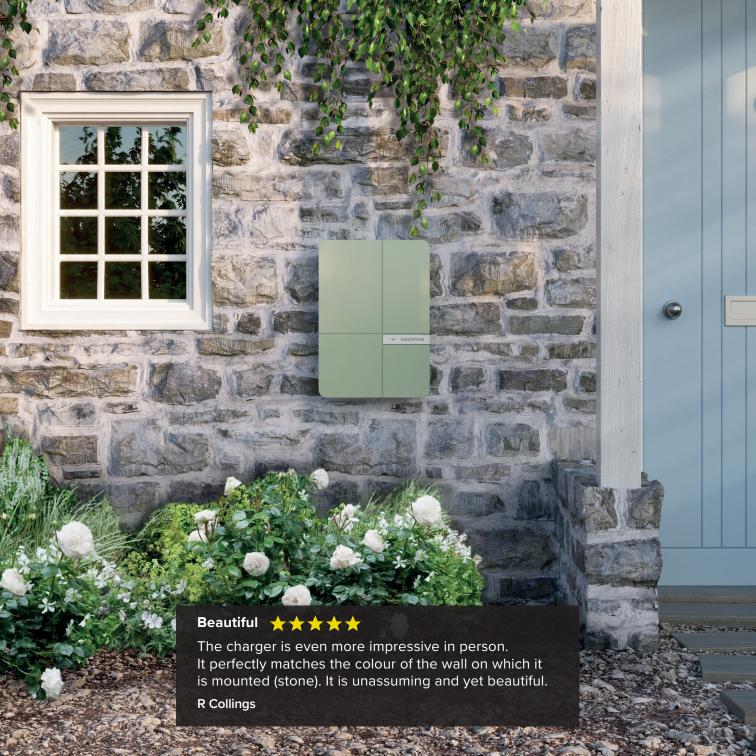

## TIMELESS DESIGN. SUPERIOR TECHNOLOGY

The A2 is our iconic wall mounted charge point that cleverly hides the integrated cable and plug.

Smart controlled connectivity and the choice of 7kW or 3-Phase, 22kW power keeps you in charge and in control. Smart Phone activated lock and unlock features give ou reliable smart charging that wont let you down.

From modernist town houses to charming coastal cottages, the Andersen A2 can be personalised to match the unique style of any home. Select from a range of metal finishes and natural woods to transform your charging experience.

For unrivalled aesthetics and reliable charging, relax you've just found it.

STAY IN CHARGE Remote software lock, schedule and track your energy usage and costs, all from your iOS and Android smartphone.

ACCOYA® WOOD FRONTS

option shown in colewold out

METAL COLOURS
For front and body.

An LED display on the front panel indicates charging status. Interior lighting gives you convenient help for night time use.