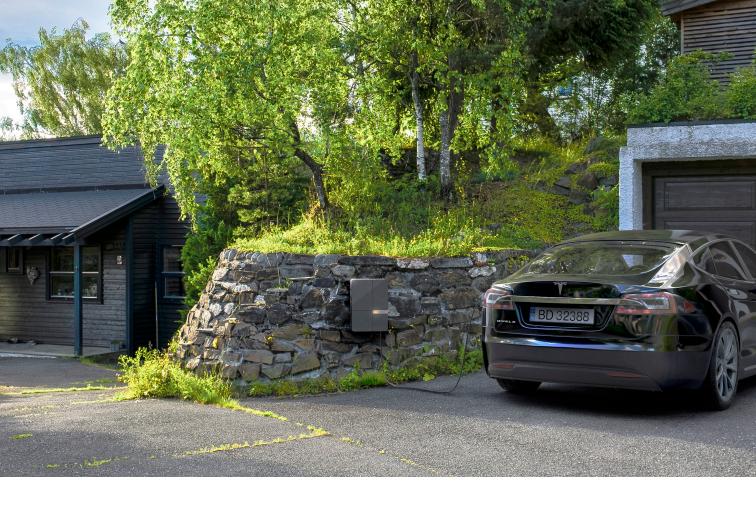

## TIMELESS DESIGN. SUPERIOR TECHNOLOGY

The A2 is our iconic wall mounted charge point that cleverly hides the integrated cable and plug.

Smart controlled connectivity and the choice of 7kW or 3-Phase, 22kW power keeps you in charge and in control. Smart Phone activated lock and unlock features give ou reliable smart charging that wont let you down.

From modernist town houses to charming coastal cottages, the Andersen A2 can be personalised to match the unique style of any home. Select from a range of metal finishes and natural woods to transform your charging experience.

For unrivalled aesthetics and reliable charging, relax you've just found it.

STAY IN CHARGE Remote software lock, schedule and track your energy usage and costs, all from your iOS and Android smartphone.