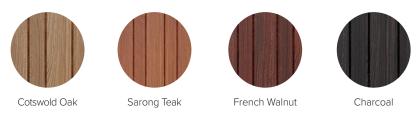

# **COLOURS AND FINISHES**

The A2's front and body are available in eight different colours. The panels can be matched, or arranged in different colour combinations.

The Andersen A2 is also available in four shades of natural wood, made from low maintenance, sustainable Accoya®.

#### ACCOYA® WOOD RANGE

# INNOVATIVE MATERIALS - ACCOYA®

Sustainably sourced, high-performance Accoya® timber is more commonly put to the test in bridge building or on a ship's decks. Andersen use Accoya® to create a stylish finish for the A2 front panel.

Available in four translucent shades, all with a visible grain, Accoya® wood units are naturally beautiful and made to last.

Evoflek charging cables are probably the worlds most flexible and lightweight charging cable on the market. They are light to lift and flex into easy shapes which makes storing them a breeze. Evoflek charging cables are available in different lengths and custom made exclusively in the UK. Beware of stiff and heavy imitations!