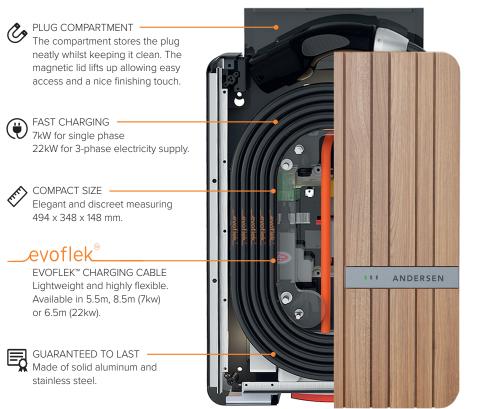

## TIMELESS DESIGN. SUPERIOR TECHNOLOGY

The A2 is our iconic wall mounted charge point that cleverly hides the integrated cable and plug.

Smart controlled connectivity and the choice of 7kW or 3-Phase, 22kW power keeps you in charge and in control. Smart Phone activated lock and unlock features give ou reliable smart charging that wont let you down.

Available in four translucent shades, all with a visible grain, Accoya® wood units are naturally beautiful and made to last.

Evoflek charging cables are probably the worlds most flexible and lightweight charging cable on the market. They are light to lift and flex into easy shapes which makes storing them a breeze. Evoflek charging cables are available in different lengths and custom made exclusively in the UK. Beware of stiff and heavy imitations!