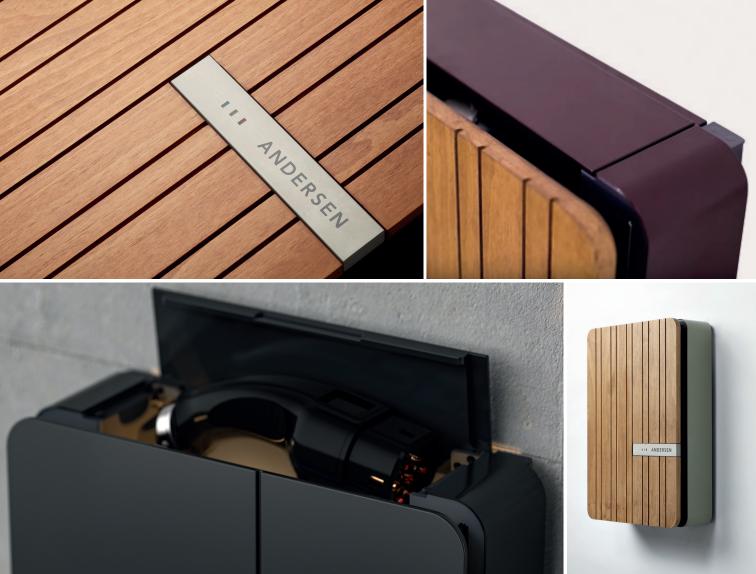

## TIMELESS DESIGN. SUPERIOR TECHNOLOGY

The A2 is our iconic wall mounted charge point that cleverly hides the integrated cable and plug.

Smart controlled connectivity and the choice of 7kW or 3-Phase, 22kW power keeps you in charge and in control. Smart Phone activated lock and unlock features give ou reliable smart charging that wont let you down.

From modernist town houses to charming coastal cottages, the Andersen A2 can be personalised to match the unique style of any home. Select from a range of metal finishes and natural woods to transform your charging experience.

# **COLOURS AND FINISHES**

The A2's front and body are available in eight different colours. The panels can be matched, or arranged in different colour combinations.

The Andersen A2 is also available in four shades of natural wood, made from low maintenance, sustainable Accoya®.

# INNOVATIVE MATERIALS - ACCOYA®

Sustainably sourced, high-performance Accoya® timber is more commonly put to the test in bridge building or on a ship's decks. Andersen use Accoya® to create a stylish finish for the A2 front panel.

Available in four translucent shades, all with a visible grain, Accoya® wood units are naturally beautiful and made to last.

Evoflek charging cables are probably the worlds most flexible and lightweight charging cable on the market. They are light to lift and flex into easy shapes which makes storing them a breeze. Evoflek charging cables are available in different lengths and custom made exclusively in the UK. Beware of stiff and heavy imitations!