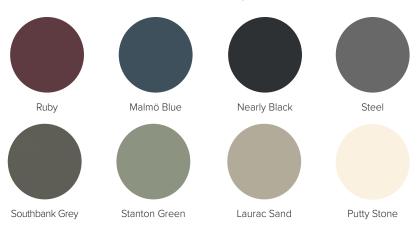

# **COLOURS AND FINISHES**

The A2's front and body are available in eight different colours. The panels can be matched, or arranged in different colour combinations.

The Andersen A2 is also available in four shades of natural wood, made from low maintenance, sustainable Accoya®.

#### METAL RANGE