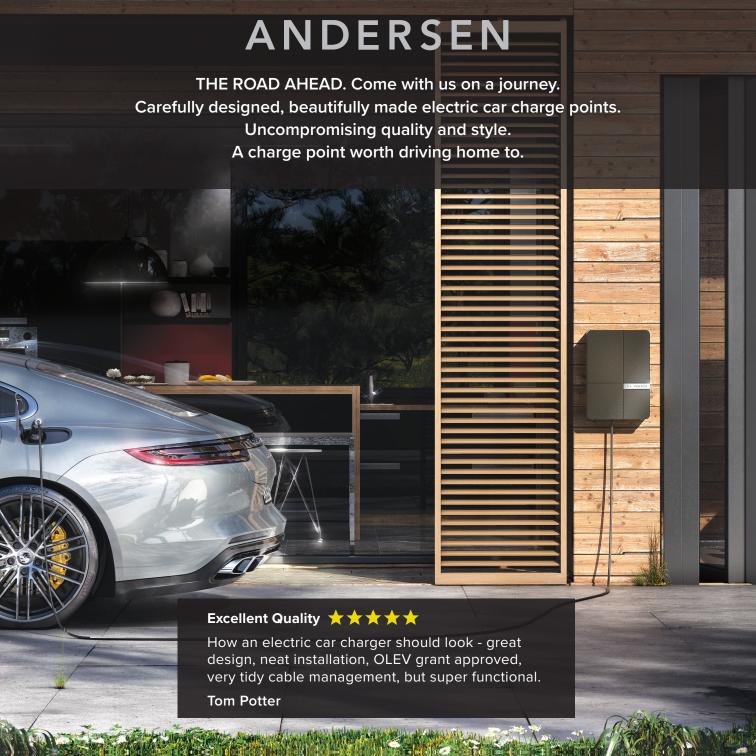

## TIMELESS DESIGN. SUPERIOR TECHNOLOGY

The A2 is our iconic wall mounted charge point that cleverly hides the integrated cable and plug.

Smart controlled connectivity and the choice of 7kW or 3-Phase, 22kW power keeps you in charge and in control. Smart Phone activated lock and unlock features give ou reliable smart charging that wont let you down.

From modernist town houses to charming coastal cottages, the Andersen A2 can be personalised to match the unique style of any home. Select from a range of metal finishes and natural woods to transform your charging experience.

For unrivalled aesthetics and reliable charging, relax you've just found it.

STAY IN CHARGE Remote software lock, schedule and track your energy usage and costs, all from your iOS and Android smartphone.